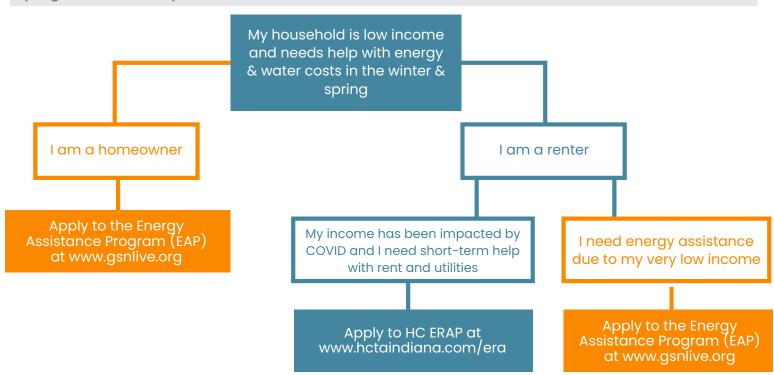

There are different rules for each program, but generally this chart can help you decide which program is best for you.

## **PROGRAM DETAILS**

**EAP** only covers utilities for the period of November 1 – May 16 of each year. If you have past due bills for other months, apply to HC ERAP.

Many utility programs require that you apply to **EAP** to qualify for their programs. If you have ongoing issues with utilities, apply to EAP.