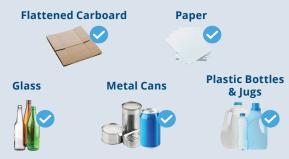

ALL recyclables and solid waste must be placed in the carts provided by Republic Services effective January 13.

All recycling and solid waste carts must be placed at the curb by 6 a.m. on your collection day.