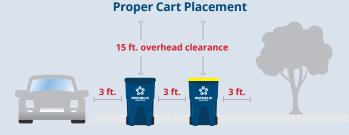

To guarantee that your solid waste is removed on your scheduled day, please have your recycling and trash carts available at the curb no later than 6 a.m., and ensure your cart is placed at least 3 – 5 feet from stationary objects. See the city collection route map for details.