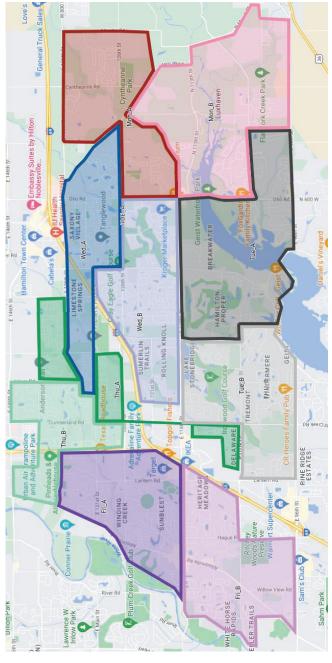

To guarantee that your solid waste is removed on your scheduled day, please have your recycling and trash carts available at the curb no later than 6 a.m., and ensure your cart is placed at least 3 – 5 feet from stationary objects. See the city collection route map for details.